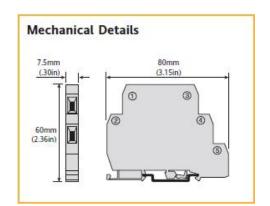

## DIN Rail Mounted Mini Input/Output Modules - IO Series

The IO Series Of Mini Input/Output Mod280ules Provide A High Density, DIN Rail Mountable Device For Low Power Heating Loads Or Conversion Of Ac Or Dc Control Logic Levels To A Low Level Dc Signal.





### IDEAL FOR:

- Industrial and commercial ovens
- Injection molding machines
- Induction Furnaces
- Solenoid/Valve Drivers
- Semiconductor manufacturing equipment
- Food processing
- Motor Controls
- ATM Machines
- Battery Chargers
- Mercury Relay Replacements

#### FEATURES:

- 3 amps 12-280V ac
- High density design
- AC and DC inputs
- AC and DC outputs
  Positive and negative logic
- Single phase zero crossing
- LED logic indicator
- Output modules internally fused
- Optically isolated
  4000 VRMS isolation on all model numbers
- CE compliant
- UL recognized
- CSA certified

# **Specifications**

#### **Input Modules**

YELLOW CASE IO-IAC/-RO/280 IO-IAC/+RO/280

Output Voltage Range: 4-28V dc 4-28V dc Max Load Current: 100mA 100mA Turn On Time: 20ms max 20ms max Turn Off Time: 20